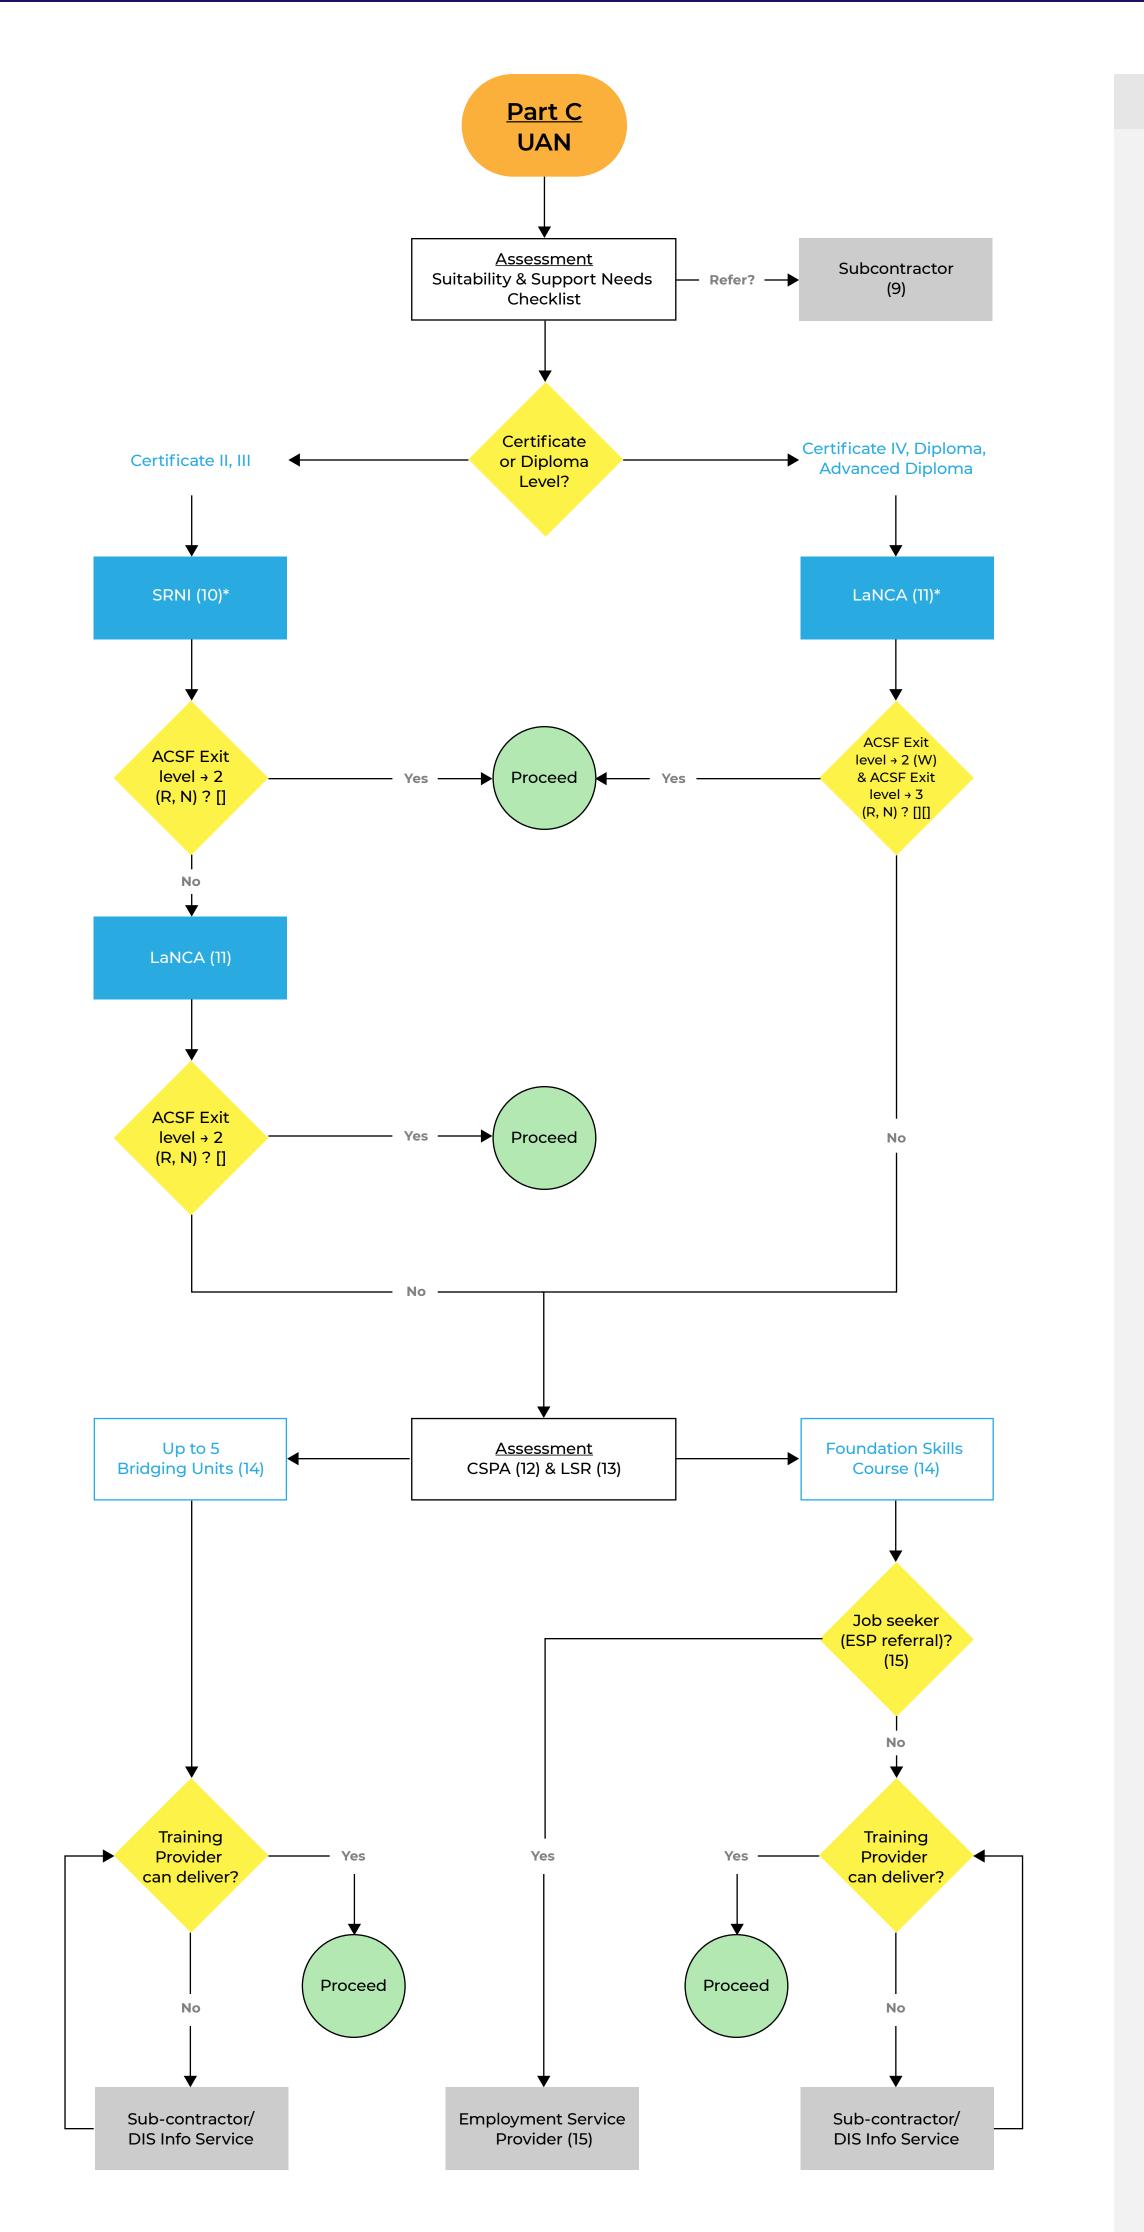

## **Upfront Assessment of Need**

Detailed Process Map

## Suitability and Support Needs Checklist Training Provider may refer participant to a Learner Support Services (LSS) provider LSS Service Agreement Snapshot Reading and Numeracy Indicator Report

Documents/Evidence

\_

9.

10.

Literacy and Numeracy Comprehensive 11. Assessment (LaNCA - ACER proprietary software)

(SRNI - ACER proprietary software)

## Australian Core Skills Framework (ACSF)

- SRNI results Exit Level equal to or greater [] than 2 for Reading and Numeracy
- [][] LaNCA results - Exit Level equal to or greater than 2 for Writing, and equal to or greater than 3 for Reading and Numeracy

- Core Skills Profile for Adults (CSPA) 12. Interpretation Report - online\* (CSPA - ACER proprietary software)
- Learning and Support Report online\* 13.
- Bridging Units/Foundation Skills (FSK) 14. qualification records

Employment Service Provider Referral to 15. Training Form (for FSK) - to ESP