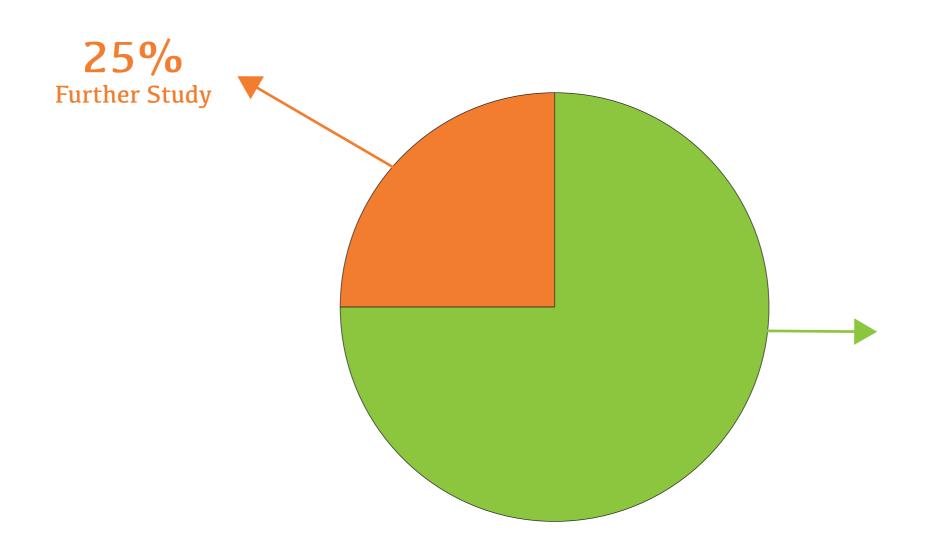

### SCEI Jobs Rate of Diploma of Early Childhood Education and Care Students

| No. of Students |          | Status               |
|-----------------|----------|----------------------|
| 75              | students | Employed             |
| 4               | students | Studying             |
| 4               | students | Unemployed           |
| 4               | students | Looking after Family |

Total of 87 Diploma of Early Childhood Education and Care students were randomly called.