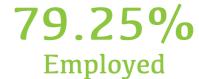

### SCEI Jobs Rate of Certificate III in Early Childhood Education and Care Students

| No. of Students |          | Status               |
|-----------------|----------|----------------------|
| 42              | students | Employed             |
| 4               | students | Studying             |
| 2               | students | Unemployed           |
| 5               | students | Looking after Family |

Total of 53 Certificate III in Early Childhood Education and Care students were randomly called.