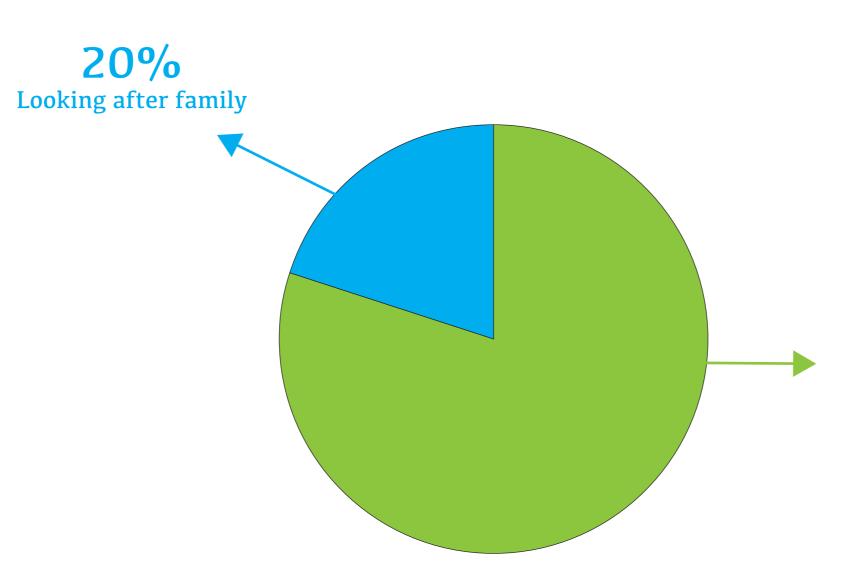

### SCEI Jobs Rate of Diploma of Early Childhood Education and Care Students

| No. of Students |          | Status               |
|-----------------|----------|----------------------|
| 75              | students | Employed             |
| 4               | students | Studying             |
| 4               | students | Unemployed           |
| 4               | students | Looking after Family |

Total of 87 Diploma of Early Childhood Education and Care students were randomly called.