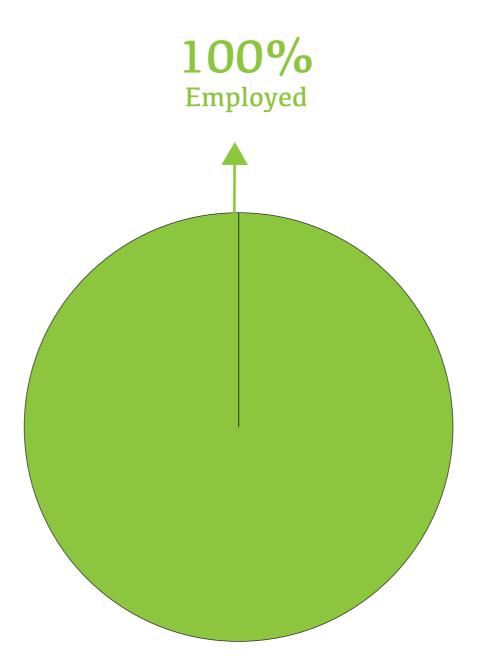

## SCEI Jobs Rate of Diploma of Remedial Massage Students

| No | . of Students | Status   |
|----|---------------|----------|
| 6  | students      | Employed |

Total of 6 Diploma of Remedial Massage students were randomly called.

### SCEI Jobs Rate of Certificate IV in Aged Care Students

| No. of Students | Status   |
|-----------------|----------|
| 14 students     | Employed |

Total of 14 Certificate IV in Aged Care students were randomly called.