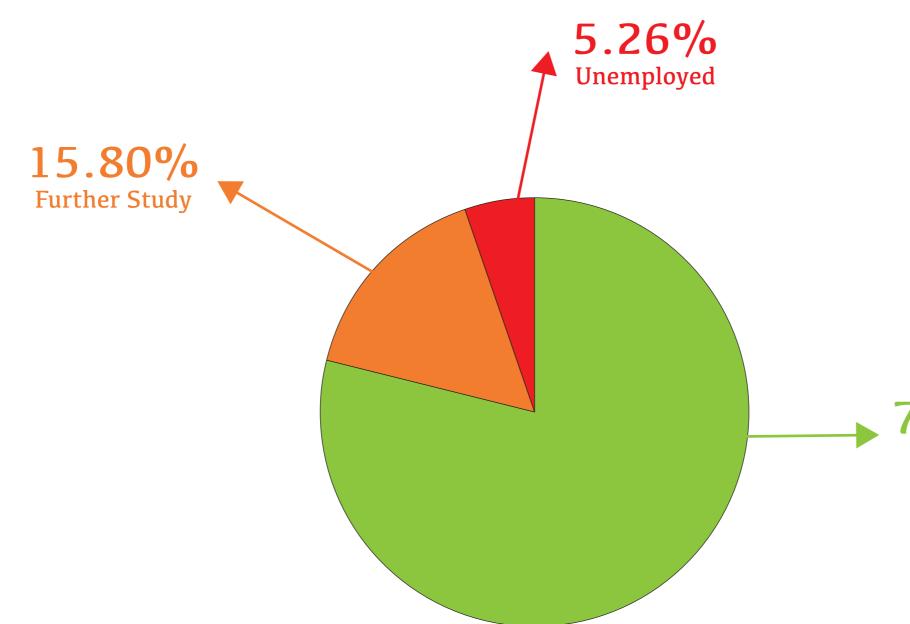

## SCEI Jobs Rate of Diploma of Remedial Massage Students

| No | . of Students | Status   |
|----|---------------|----------|
| 6  | students      | Employed |

Total of 6 Diploma of Remedial Massage students were randomly called.