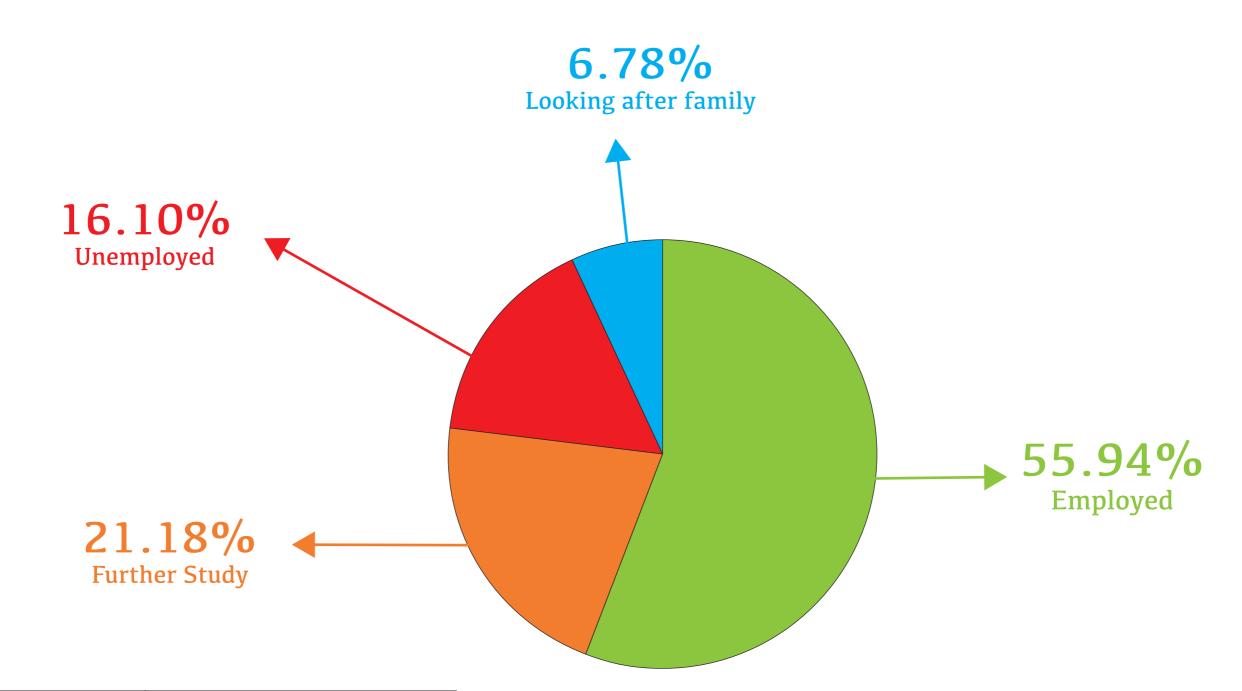

#### SCEI Jobs Rate of Certificate IV in Disability Students

| No. of Students | Status     |
|-----------------|------------|
| 46 students     | Employed   |
| 1 students      | Unemployed |

Total of 47 Certificate IV in Disability students were randomly called.

#### 97.88% Employed