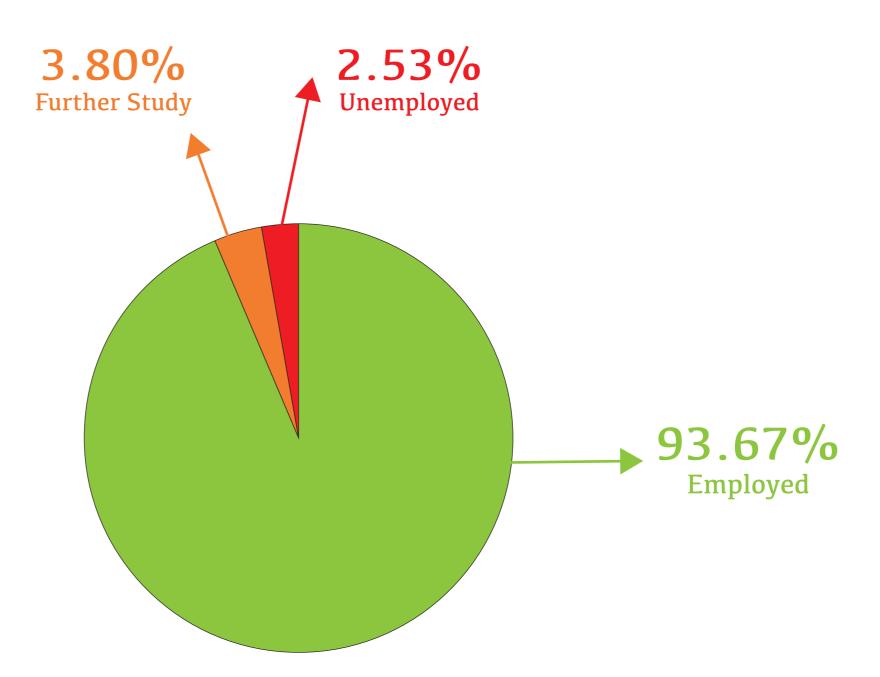

### SCEI Jobs Rate of Diploma of Early Childhood Education and Care Students

| No. of Students |          | Status               |
|-----------------|----------|----------------------|
| 75              | students | Employed             |
| 4               | students | Studying             |
| 4               | students | Unemployed           |
| 4               | students | Looking after Family |

Total of 87 Diploma of Early Childhood Education and Care students were randomly called.