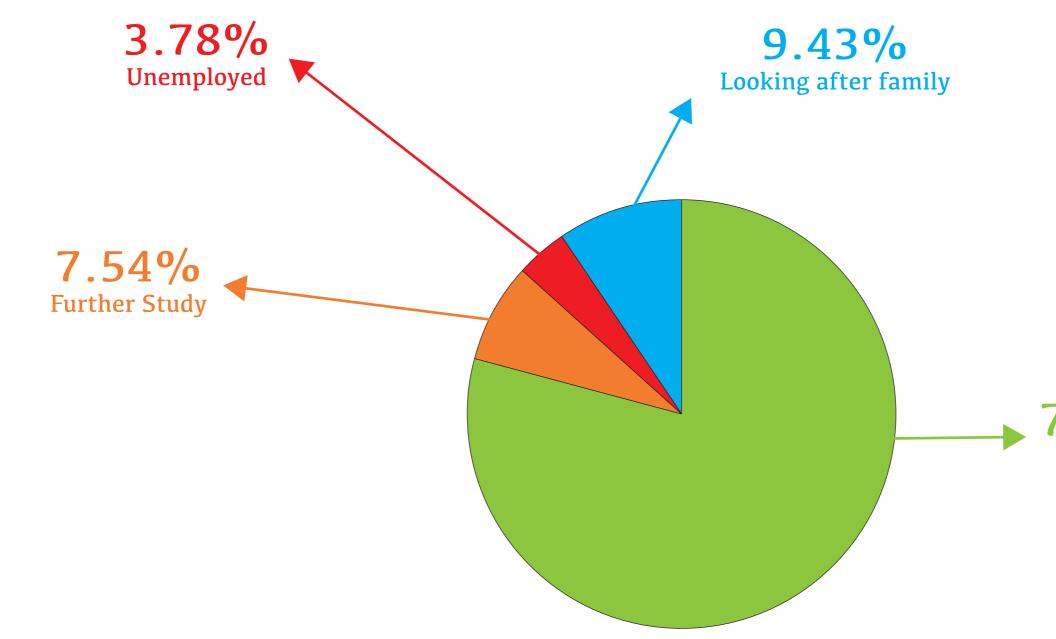

### **SCEI Jobs Rate of Pathology Students**

| No. | of Students | Status               |
|-----|-------------|----------------------|
| 66  | students    | Employed             |
| 25  | students    | Studying             |
| 19  | students    | Unemployed           |
| 8   | students    | Looking after Family |

Total of 118 Pathology students were randomly called.